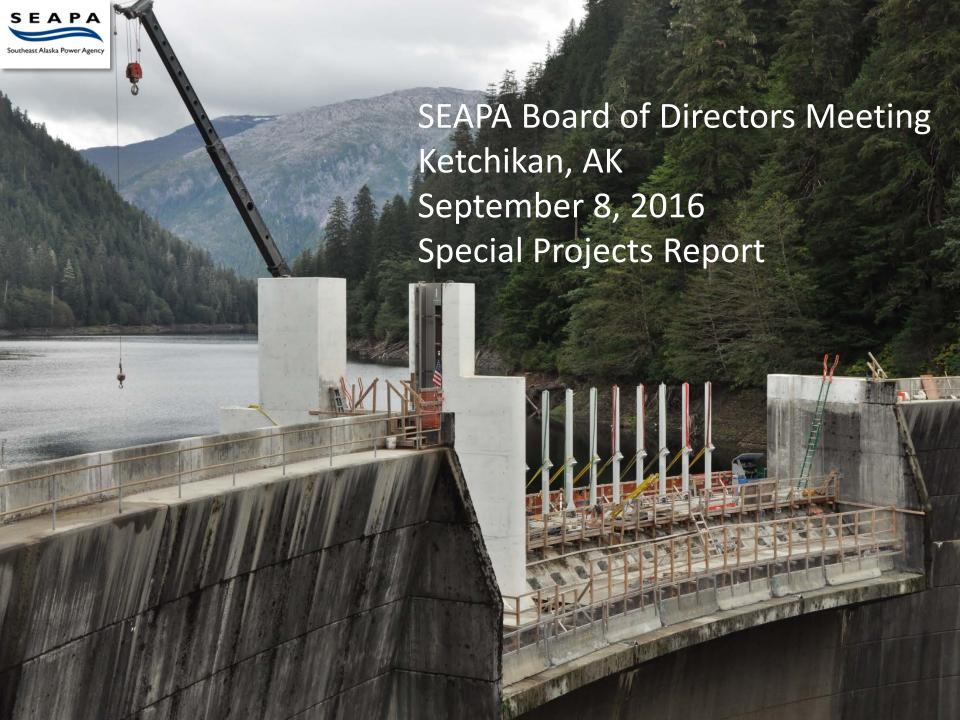

#### **Swan Lake Raise**

April 2015-Sucessful Model Testing accepted by BOC May 2015-License Amendment expected March 2015, late due to FERC Legal review caused by APT intervention June 2015 Signed contract with MCM/Jacobs for 100% August 2015- FERC License Amendment Issued November 2015-Flashboard Design Build Contract negotiated January 2016- Vertical Gate design build Contract Issued January 2016-Issued Construction Contract for Bid March 2016-Delay caused by IMCo failed Bid Process April-May Conformed Contract with PPM May 22- Swan Lake stops spilling June-Initial Survey work, safety barriers July-August Civil Construction August 2, Kunz Equipment delivered to site September 2016- Flashboard and vertical gate installation End of April-Beginning of May 2016