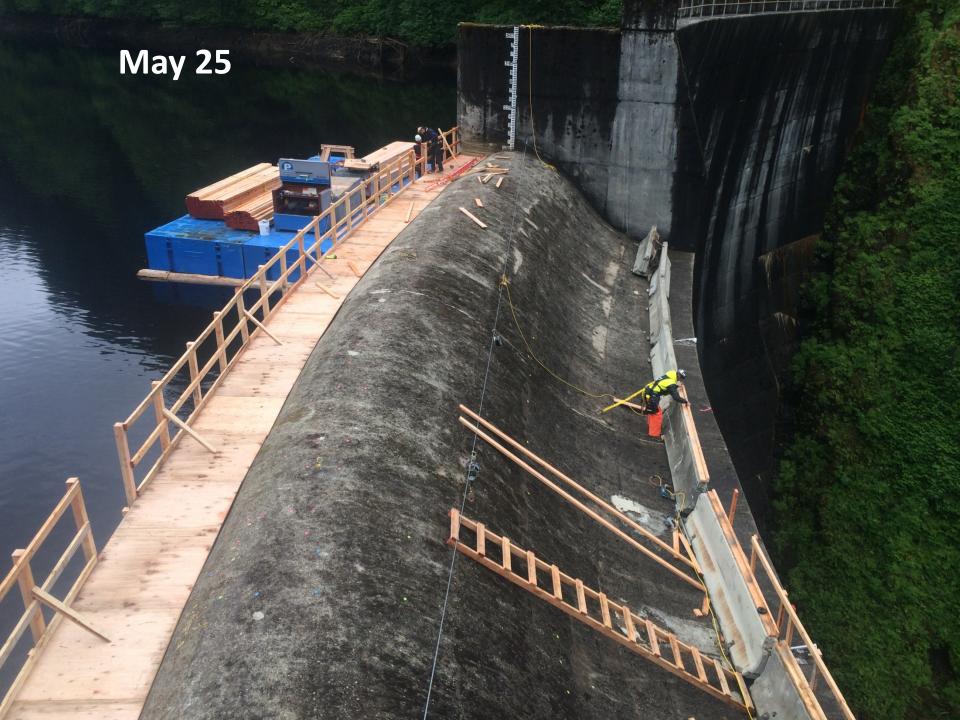

#### **Swan Lake Raise**

April 2015-Sucessful Model Testing accepted by BOC May 2015-License Amendment expected March 2015, late due to FERC Legal review caused by APT intervention June 2015 Signed contract with MCM/Jacobs for 100% August 2015- FERC License Amendment Issued November 2015-Flashboard Design Build Contract negotiated January 2016- Vertical Gate design build Contract Issued January 2016-Issued Construction Contract for Bid March 2016-Delay caused by IMCo failed Bid Process April-May Conformed Contract with PPM May 22- Swan Lake stops spilling June-Initial Survey work, safety barriers July-August Civil Construction August 2, Kunz Equipment delivered to site September 2016- Flashboard and vertical gate installation End of April-Beginning of May 2016