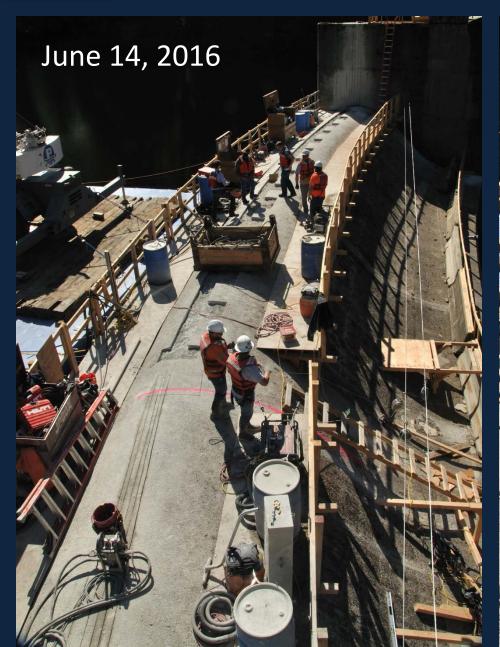

aise**

April 2015-Sucessful Model Testing accepted by BOC May 2015-License Amendment expected March 2015, late due to FERC Legal review caused by APT intervention June 2015 Signed contract with MCM/Jacobs for 100% August 2015- FERC License Amendment Issued November 2015-Flashboard Design Build Contract negotiated January 2016- Vertical Gate design build Contract Issued January 2016-Issued Construction Contract for Bid March 2016-Delay caused by IMCo failed Bid Process April-May Conformed Contract with PPM May 22- Swan Lake stops spilling June-Initial Survey work, safety barriers July-August Civil Construction August 2, Kunz Equipment delivered to site September 2016- Flashboard and vertical gate installation End of April-Beginning of May 2016







# Swan Lake Raise-Concrete Demolition







# Swan Lake Raise





July 7 2016

August 10 2016



## Swan Lake Raise-Center Pier & Flashboard Progress







## Swan Lake Raise-Schedule

| Demolition Work                                   | 84 days  | Mon 5/23/16 | Sun 8/14/16 | 26         |
|---------------------------------------------------|----------|-------------|-------------|------------|
| Spillway Demolition                               | 20 days  | Mon 5/23/16 | Sat 6/11/16 | 26         |
| Setup Access Platforms                            | 4 days   | Mon 5/23/16 | Thu 5/26/16 | 26         |
| Setup Survey Control                              | 2 days   | Fri 5/27/16 | Mon 5/30/16 | 31         |
| Demolition to South Pier and Middle Pier Chipping | 7 days   | Tue 5/31/16 | Mon 6/6/16  | 32         |
| Demo/Chip Spi