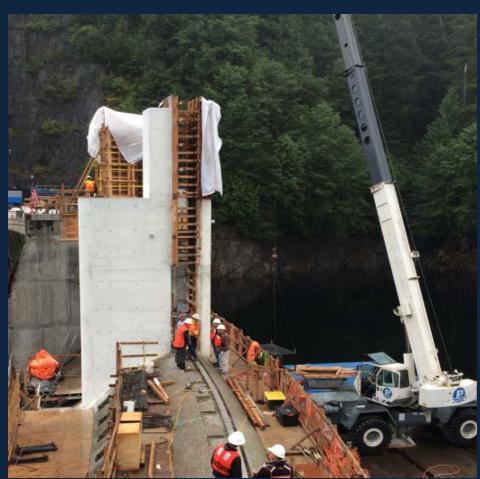

l Model Testing accepted by BOC May 2015-License Amendment expected March 2015, late due to FERC Legal review caused by APT intervention June 2015 Signed contract with MCM/Jacobs for 100% August 2015- FERC License Amendment Issued November 2015-Flashboard Design Build Contract negotiated January 2016- Vertical Gate design build Contract Issued January 2016-Issued Construction Contract for Bid March 2016-Delay caused by IMCo failed Bid Process April-May Conformed Contract with PPM May 22- Swan Lake stops spilling June-Initial Survey work, safety barriers July-August Civil Construction August 2, Kunz Equipment delivered to site September 2016- Flashboard and vertical gate installation End of April-Beginning of May 2016







# Swan Lake Raise-Concrete Demolition







# Swan Lake Raise





July 7 2016

August 10 2016



## Swan Lake Raise-Center Pier & Flashboard Progress







## Swan Lake Raise-Schedule

| Demolition Work                                   | 84 days  | Mon 5/23/16 | Sun 8/14/16 | 26         |
|---------------------------------------------------|----------|-------------|-------------|------------|
| Spillway Demolition                               | 20 days  | Mon 5/23/16 | Sat 6/11/16 | 26         |
| Setup Access Platforms                            | 4 days   | Mon 5/23/16 | Thu 5/26/16 | 26         |
| Setup Survey Control                              | 2 days   | Fri 5/27/16 | Mon 5/30/16 | 31         |
| Demolition to South Pier and Middle Pier Chipping | 7 days   | Tue 5/31/16 | Mon 6/6/16  | 32         |
| Demo/Chip Spillway Crest