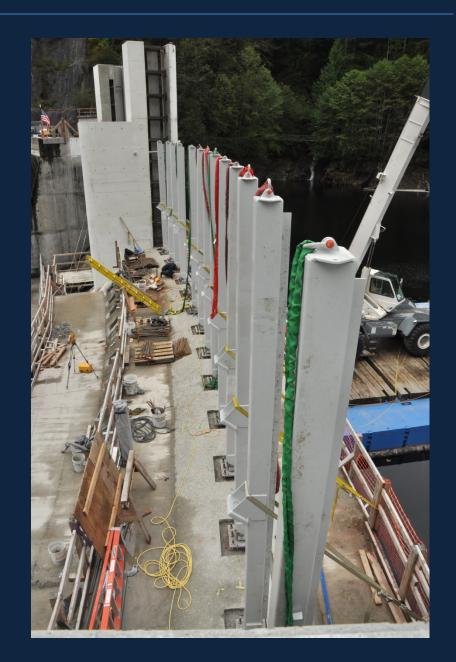

# Swan Lake Raise-Concrete Demolition

## Swan Lake Raise-Center Pier & Flashboard Progress