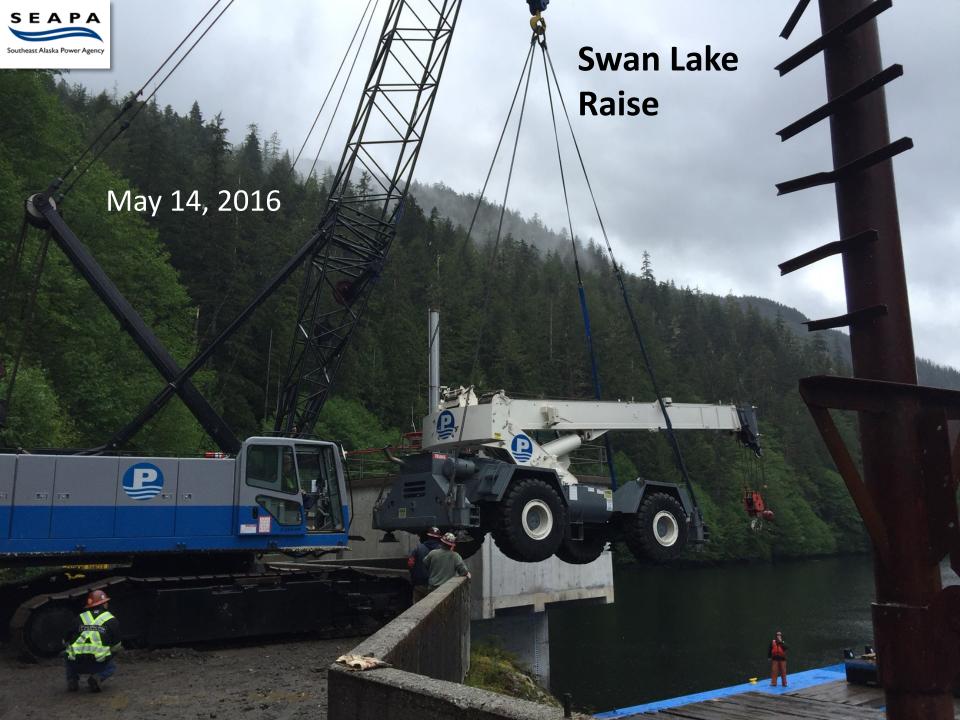

#### **Swan Lake Raise**

April 2015-Sucessful Model Testing accepted by BOC May 2015-License Amendment expected March 2015, late due to FERC Legal review caused by APT intervention June 2015 Signed contract with MCM/Jacobs for 100% August 2015- FERC License Amendment Issued November 2015-Flashboard Design Build Contract negotiated January 2016- Vertical Gate design build Contract Issued January 2016-Issued Construction Contract for Bid March 2016-Delay caused by IMCo failed Bid Process April-May Conformed Contract with PPM May 22- Swan Lake stops spilling June-Initial Survey work, safety barriers July-August Civil Construction August 2, Kunz Equipment delivered to site September 2016- Flashboard and vertical gate installation End of April-Beginning of May 2016