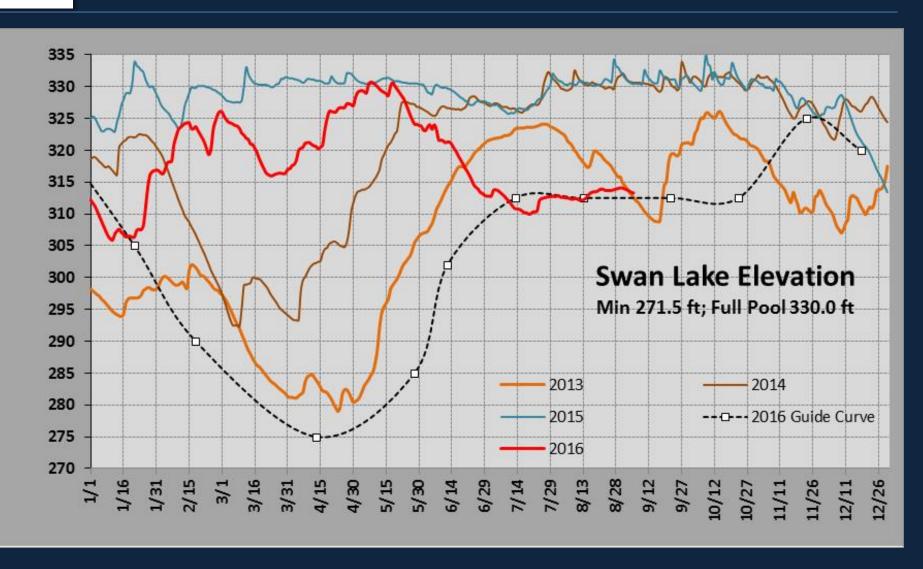

ay    | Fri 6/17/16 | Fri 6/17/16 | 58         |
| Form/Rebar/Pour Lift 1 Concrete                   | 4 days   | Sat 7/9/16  | Tue 7/12/16 | 62,9       |
| Cure Concrete                                     | 7 days   | Tue 7/12/16 | Mon 7/18/16 | 66FS-1 day |
| Spillway Crest Concrete                           | 25 days  | Thu 6/9/16  | Sun 7/3/16  | 36         |
| Drill/Epoxy Dowels                                | 7 days   | Thu 6/9/16  | Wed 6/15/16 | 36         |
| Install Embed Plate / Place Grout                 | 12 days  | Thu 6/16/16 | Mon 6/27/16 | 69         |
| Cura Grout                                        | 7 days   | Mon 6/27/16 | Sup 7/2/16  | 70ES 1 day |

Swan Lake Raise-Schedule Building the center pier is the critical path



### Swan Lake Raise & Water Management